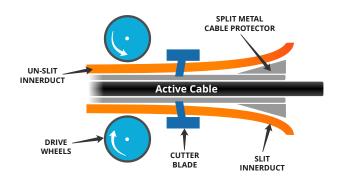

## The MaxSpace Solution

The conduit space recovery machine uses a split metal sleeve to protect the active cable while the innerduct is extracted. With the innerduct removed, incumbent cables settle to the bottom of a conduit and allow for multiple MaxCell packs and new cable to be installed, greatly increasing the existing conduit's cable capacity.