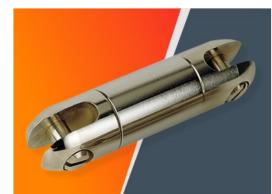

## **INSTALLATION SWIVEL**

The MaxCell® Ball-Bearing Installation Swivels are designed specifically for underground cable pulling applications. Both models (MXCIK11 and MXCSW600) are precision machined from high-strength stainless steel for excellent durability and reusability.

- Reusable one swivel for multiple installations\*
- Very little maintenance and tooling required for use
- Clevis pin is easily replaceable
- Corrosion resistant construction

Please note: Swivels are not designed to run around bullwheels.