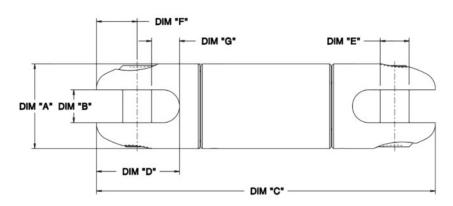

\*It is recommended that the swivel be inspected before and after each cable pull.

| Part Number | <b>Load Capacity</b> | Α     | В    | С     | D     | E    | F    | G     |
|-------------|----------------------|-------|------|-------|-------|------|------|-------|
| MXCIK11     | 2500 lbs             | .875" | .38" | 4.4"  | 1.03" | .31" | .53" | .375" |
| MXCSW600    | 600 lbs              | .625" | .28" | 3.56" | .79"  | .25" | .37" | .295" |